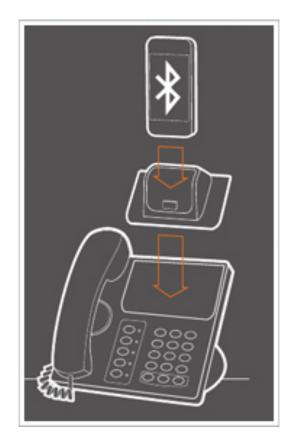

## DOCK YOUR MOBILE PHONE & BE MORE PRODUCTIVE

INCREASINGLY, PEOPLE ARE USING THEIR MOBILE PHONES AS THEIR PRIMARY COMMUNICATION DEVICE (EVEN FOR BUSINESS).

INTEGRATING THE MOBILE PHONE WITH THE DESK PHONE AND THE DESKTOP COMPUTER MAKES EMPLOYEES MORE PRODUCTIVE AND BETTER CONNECTED TO CUSTOMERS.

## ZIGEE HELPS YOU STAY AHEAD

- MAKES YOUR SMARTPHONE INTO A DESKPHONE.
- DISPLAYS YOUR MOBILE PHONE SCREEN ON YOUR DESKTOP.
- ELIMINATES MULTIPLE NUMBERS & DEVICES.
- GIVES YOU A FULL SIZE HANDSET AND DIAL PAD.
- CHARGES YOUR MOBILE DEVICE.