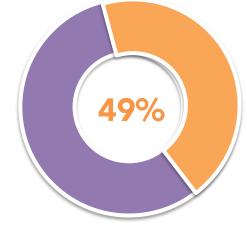

## DOCK YOUR MOBILE PHONE & BE MORE PRODUCTIVE

INCREASINGLY, PEOPLE ARE USING THEIR MOBILE PHONES AS THEIR PRIMARY COMMUNICATION DEVICE (EVEN FOR BUSINESS).

INTEGRATING THE MOBILE PHONE WITH THE DESK PHONE AND THE DESKTOP COMPUTER MAKES EMPLOYEES MORE PRODUCTIVE AND BETTER CONNECTED TO CUSTOMERS.



ONLY 20% OF PEOPLE SAY CHECKING THEIR EMAIL ON THEIR MOBILE DEVICE IS AS EASY AS ON A COMPUTER.



1.8 BILLION NORTH AMERICANS WILL SPEND 1.8 BILLION DOLLARS ON MOBILE PHONES IN 2015.

1 IN 4 PEOPLE WILL CHECK THEIR MOBILE PHONE EVERY 30 MINUTES.

> 49% OF EMPLOYEES USE THEIR MOBILE PHONES WHILE NEXT TO THEIR DESK PHONE.

## ZIGEE HELPS YOU STAY AHEAD









- MAKES YOUR SMARTPHONE INTO A DESKPHONE.
- DISPLAYS YOUR MOBILE PHONE SCREEN ON YOUR DESKTOP.
- ELIMINATES MULTIPLE NUMBERS & DEVICES.
- GIVES YOU A FULL SIZE HANDSET AND DIAL PAD.
- CHARGES YOUR MOBILE DEVICE.

INTROTEL.COM (905) 625-8700