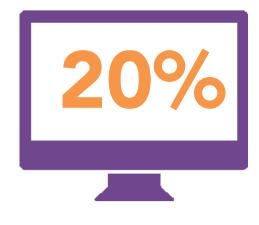

ONLY 20% OF PEOPLE SAY CHECKING THEIR EMAIL ON THEIR MOBILE DEVICE IS AS EASY AS ON A COMPUTER.

1.8 BILLION NORTH AMERICANS WILL SPEND 1.8 BILLION DOLLARS ON MOBILE PHONES IN 2015.

1 IN 4 PEOPLE WILL CHECK THEIR MOBILE PHONE EVERY 30 MINUTES.