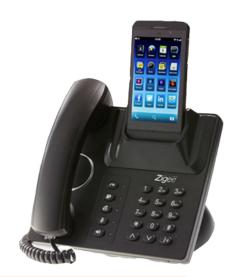

## ZIGEE HELPS YOU STAY AHEAD

- MAKES YOUR SMARTPHONE INTO A DESKPHONE.
- DISPLAYS YOUR MOBILE PHONE SCREEN ON YOUR DESKTOP.
- ELIMINATES MULTIPLE NUMBERS & DEVICES.
- GIVES YOU A FULL SIZE HANDSET AND DIAL PAD.
- CHARGES YOUR MOBILE DEVICE.